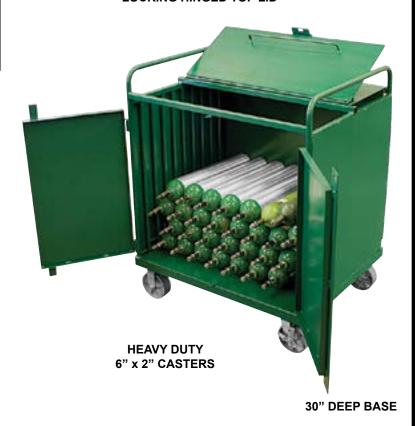

## OFTEN COPIED / NEVER EQUALED™ SINCE 1958

These heavy-duty carts are designed to transport multiple types and sizes of cylinders. Its unique slanted floor plate, and deeper design, angles the cylinders to the rear of the cart for safety. Features include a rectangular design for compact nesting in delivery trucks, dual handles for easy maneuvering in tight places, heavy-duty rugged 6" steel locking casters and ratchet straps standard on all models. **Phenolic, Neoprene and Polyurethane casters are available upon request.** 

# CB50-4-SDHTL

HEIGHT: 48" WIDTH: 42" (O.D.) DEPTH: 32" (O.D.) DEPTH: 30" (I.D.) WEIGHT: 180 lbs.

### WHEEL NO:

W-23 (6" x 2" Steel Rigid Caster)
W-24 (6" x 2" Steel Swivel / Brake Caster)

# LOCKING FRONT DOORS AND LOCKING HINGED TOP LID