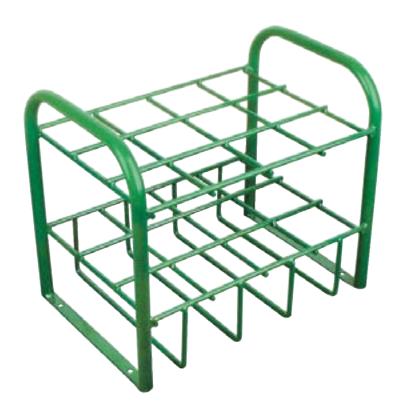

## OFTEN COPIED / NEVER EQUALED™ SINCE 1958

The ultimate in durability, these units are designed for applications where multiple **JUMBO D** size cylinder transport, storage or manifolding is required. Individual spacing, positive cylinder placement and weight distribution allows for easy handling on uneven or irregular surfaces. The all-welded steel construction of angle iron and steel round bar insures greater durability and strength.

## NO. 6120-JD

HEIGHT: 19.5" WIDTH: 26" (O.D.) DEPTH: 18" (O.D.) WEIGHT: 20 lbs.

## **CYLINDER CAPACITY:**

(12) JUMBO D CYL.

All products can be ordered in Red and/or Yellow finish for certain storage compliance regulations. An additional cost will apply.

For RED finish add "R" to end of part number For YELLOW finish add "Y" to end of part number