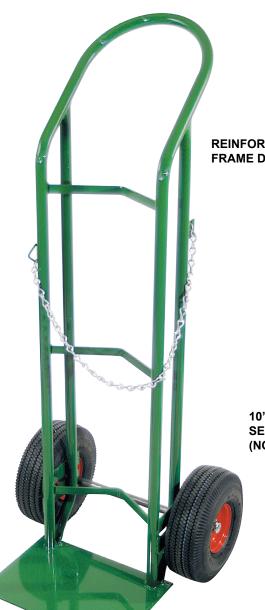

## OFTEN COPIED / NEVER EQUALED™ SINCE 1958

Designed to handle various size cylinders, this cart will handle oxygen, acetylene, helium, propane, nitrogen, CO etc. or any cyl. up to **12**" in diameter. Features include a specially designed reinforced steel bottom plate that allows for transporting boxes, supplies or cylinders safely with ease.

## **NO. 54PN**

HEIGHT: 48" WIDTH: 22" (O.D.) WEIGHT: 37 LBS.

WHEEL NO: W-12PN (10" PNEUMATIC)

CYLINDER CAPACITY: 1 (MAX DIA. CYL. 12")

REINFORCED BACKRAIL FRAME DESIGN

10" PNEUMATIC TIRES SECURED WITH LOCKNUTS (NO COTTER PINS)

HEAVY-GUAGE TOEPLATE

1.877.721.7211 WWW.ANTHONYCARTS.COM