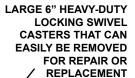

Features include a 3-point tilt design, heavy-duty reinforced lightweight tubing frame, top ring safety chain, fast-adjusting nylon belly-band and large 6" heavy-duty rear locking casters that can be easily removed and replaced for repair and maintenance.