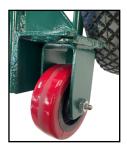

Features include a 3-point tilt design, heavy-duty reinforced lightweight tubing frame, top ring safety chain, fast-adjusting nylon belly-band and large 6" heavy-duty rear locking casters that can be easily removed and replaced for repair and maintenance.