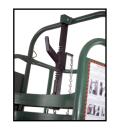

## OFTEN COPIED / NEVER EQUALED SINCE 1958

These hand trucks provide for safe and easy handling of large liquid cylinders. These trucks have a fast-adjusting lifting hook designed to fit a variety of large liquid cylinders on the market today.

Features include a 3-point tilt design, heavy-duty reinforced lightweight tubing frame, top ring safety chain, fast-adjusting nylon belly-band and large 6" heavy-duty rear locking casters that can be easily removed and replaced for repair and maintenance.

HEIGHT: 46" DEPTH: 64" WIDTH: 28" WEIGHT: 178 lbs.
PAINT FINISH

WHEEL NO: W-17SP CASTER NO: W-24R

VERTICAL LIFTING HOOK

**FAST ACTION ADJUSTABLE** 

HEAVY-DUTY DOUBLE REINFORCED TUBING FRAME DESIGN

FAST ACTION SELF-SETTING
"BELLY-BAND" WITH THUMB
RELEASE FOR ADDED SAFETY
WHEN TRANSPORTING A
CYLINDER LONG DISTANCES
THROUGH ROUGH OR
UNEVEN SURFACES