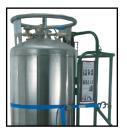

## OFTEN COPIED / NEVER EQUALED **SINCE 1958**

MODEL NO. 86U-4 provides for safe and easy handling of large liquid cylinders. These trucks have a fast-adjusting lifting hook designed to fit a variety of large liquid cylinders on the market today.

Features include a 3-point tilt design, heavy-duty reinforced lightweight tubing frame, top ring safety chain, fast-adjusting nylon belly-band and large 6" heavy-duty rear locking casters that can be easily removed and replaced for repair and maintenance.

> **FAST ACTION ADJUSTABLE VERTICAL LIFTING HOOK**

**FAST ACTION SELF-SETTING** "BELLY-BAND" WITH THUMB RELEASE FOR ADDED SAFETY WHEN TRANSPORTING A CYLINDER LONG DISTANCES THROUGH ROUGH OR **UNEVEN SURFACES** 