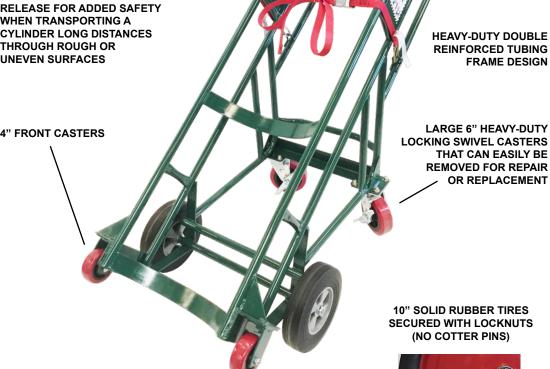

Features include a 3-point tilt design, heavy-duty reinforced lightweight tubing frame, top ring safety chain, fast-adjusting nylon belly-band and large 6" heavy-duty rear locking casters that can be easily removed and replaced for repair and maintenance.

> **FAST ACTION ADJUSTABLE VERTICAL LIFTING HOOK**

**FAST ACTION SELF-SETTING** "BELLY-BAND" WITH THUMB RELEASE FOR ADDED SAFETY WHEN TRANSPORTING A CYLINDER LONG DISTANCES THROUGH ROUGH OR **UNEVEN SURFACES** 

10" SOLID RUBBER TIRES SECURED WITH LOCKNUTS (NO COTTER PINS)