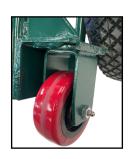

Features include a 3-point tilt design, heavy-duty reinforced lightweight tubing frame, top ring safety chain, fast-adjusting nylon belly-band and large 6" heavy-duty rear locking casters that can be easily removed and replaced for repair and maintenance.

10" SOLID RUBBER TIRES SECURED WITH LOCKNUTS (NO COTTER PINS)