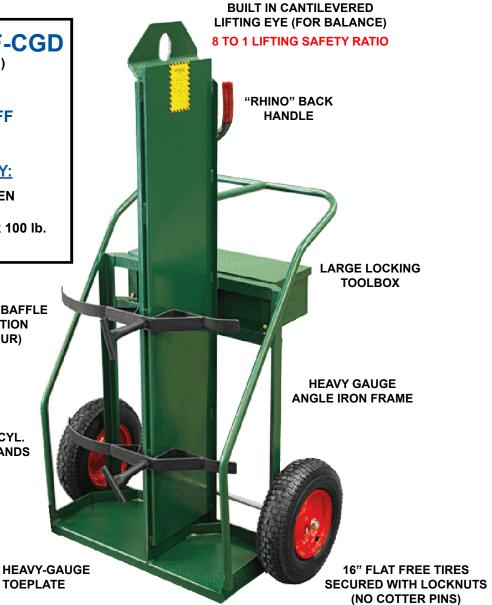

## NO.94LFW-16-FF-CGD

HEIGHT: 65" WIDTH: 37" (O.D.) WEIGHT: 155 lbs.

WHEEL NO: W-17FF (16" FLAT FREE)

## **CYLINDER CAPACITY:**

244 TO 330 CU.FT. OXYGEN AND (NO.4.5 - NO.5 - WK) ACET. OR 100 lb. PROPANE CYLINDERS

> ANTHONY'S TRIPLE BAFFLE FIREWALL PARTITION (RATED AT 1 HOUR)

> > FAST ACTION CYL. PLACEMENT BANDS