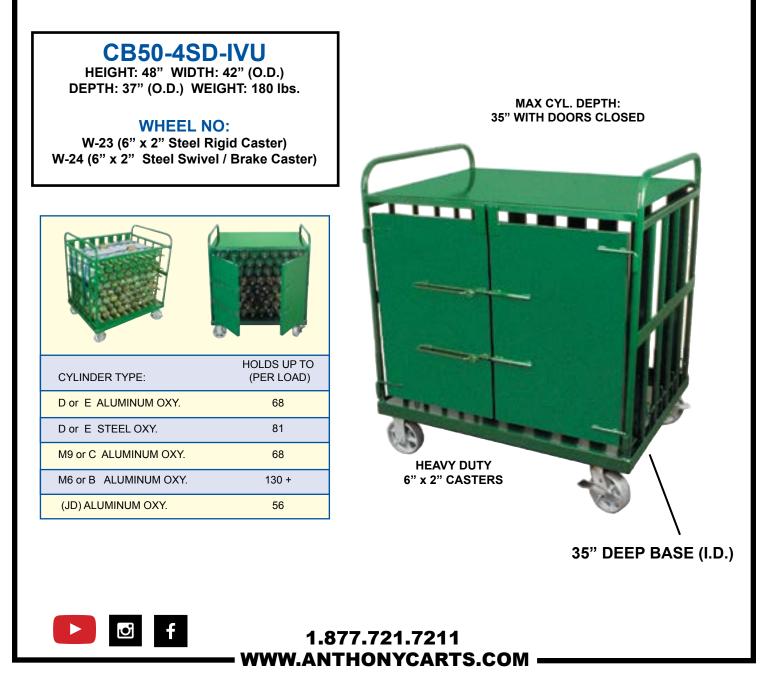

## OFTEN COPIED / NEVER EQUALED™ SINCE 1958

These heavy-duty carts are designed to transport multiple types and sizes of cylinders. Its unique slanted floor plate, and deeper design, angles the cylinders to the rear of the cart for safety. Features include a rectangular design for compact nesting in delivery trucks, dual handles for easy maneuvering in tight places, heavy-duty rugged 6" steel locking casters and ratchet straps standard on all models. **Phenolic, Neoprene and Polyurethane casters are available upon request.** 

Handles Post Type, Grab-N-Go, Walkabout, and Oxytote valve cylinders.