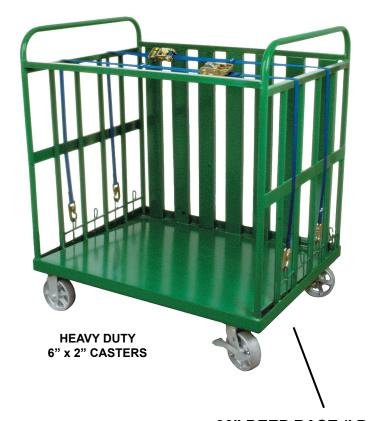

## WHEEL NO:

W-23 (6" x 2" Steel Rigid Caster)
W-24 (6" x 2" Steel Swivel / Brake Caster)

(2) HEAVY DUTY NYLON RATCHET STRAPS

30" DEEP BASE (I.D.)