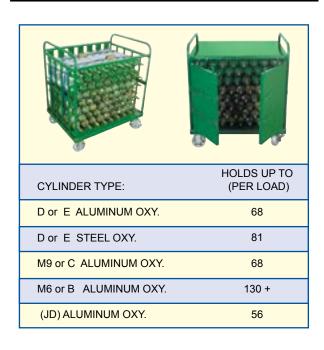

## OFTEN COPIED / NEVER EQUALED™ SINCE 1958

These heavy-duty carts are designed to transport multiple types and sizes of cylinders. Its unique slanted floor plate, and deeper design, angles the cylinders to the rear of the cart for safety. Features include a rectangular design for compact nesting in delivery trucks, dual handles for easy maneuvering in tight places, heavy-duty rugged 6" steel locking casters and ratchet straps standard on all models. **Phenolic, Neoprene and Polyurethane casters are available upon request.** 

## Handles Post Type Valve E cylinders only.

## **CB50-4**

HEIGHT: 48" WIDTH: 42" (O.D.) DEPTH: 30" (I.D.) DEPTH: 32" (O.D.) WEIGHT: 180 lbs.