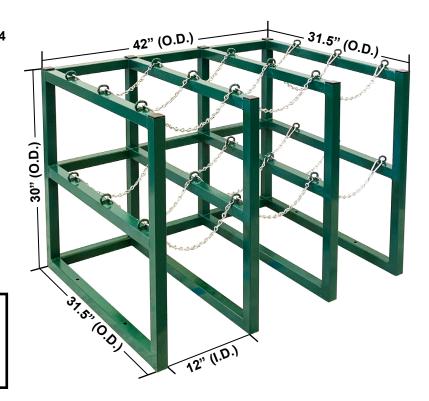

## OFTEN COPIED / NEVER EQUALED™ SINCE 1958

This heavy-duty modular cylinder rack is ruggedly constructed and has been designed to be anchored to the floor. Constructed of heavy-gauge 1 1/2" square tubing and heavy-duty welded loop safety chain with spring loaded safety latches to secure each cylinder individually.

## HOLDS HIGH & LOW PRESSURE CYLINDERS UP TO 9 1/2" IN DIA.

## NO. MCR-900

HEIGHT: 30" WIDTH: 42" (O.D.) DEPTH: 31.5" (O.D.) WEIGHT: 58 lbs. CYL. CAP. 9

BASE PLATE MODELS AVAILABLE ADD 'BP' TO END OF PART NO. EX: MCR-900-BP