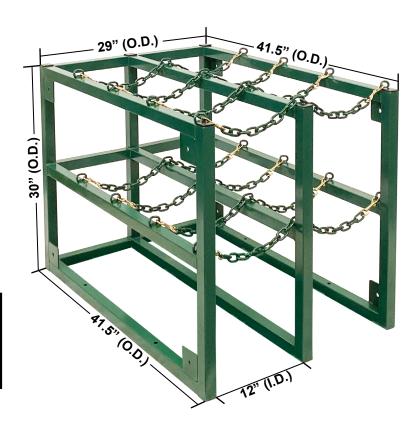

## OFTEN COPIED / NEVER EQUALED™ SINCE 1958

This heavy-duty modular cylinder rack is ruggedly constructed and has been designed to be anchored to the floor. Constructed of heavy-gauge 1 1/2" square tubing and heavy-duty welded loop safety chain with spring loaded safety latches to secure each cylinder individually.

## HOLDS HIGH & LOW PRESSURE CYLINDERS UP TO 9 1/2" IN DIA.

## **NO. MCR-800**

HEIGHT: 30" WIDTH: 29" (O.D.) DEPTH: 41.5" (O.D.) WEIGHT: 55 lbs. CYL. CAP. 8

BASE PLATE MODELS AVAILABLE ADD 'BP' TO END OF PART NO. EX: MCR-800-BP