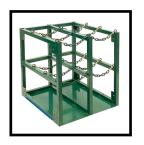

## OFTEN COPIED / NEVER EQUALED™ SINCE 1958

This heavy-duty modular cylinder rack is ruggedly constructed and has been designed to be anchored to the floor. Constructed of heavy-gauge 1 1/2" square tubing and heavy-duty welded loop safety chain with spring loaded safety latches to secure each cylinder individually.

### HOLDS HIGH & LOW PRESSURE CYLINDERS UP TO 9 1/2" IN DIA.

# **NO. MCR-600**

HEIGHT: 30" WIDTH: 29" (O.D.) DEPTH: 31.5" (O.D.) WEIGHT: 43 lbs. CYL. CAP. 6

BASE PLATE MODELS AVAILABLE ADD 'BP' TO END OF PART NO. EX: MCR-600-BP