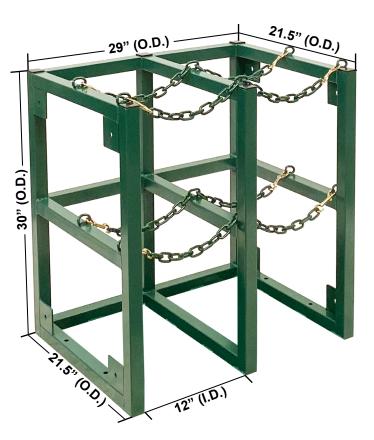

## OFTEN COPIED / NEVER EQUALED™ SINCE 1958

This heavy-duty modular cylinder rack is ruggedly constructed and has been designed to be anchored to the floor. Constructed of heavy-gauge 1 1/2" square tubing and heavy-duty welded loop safety chain with spring loaded safety latches to secure each cylinder individually.

HOLDS HIGH & LOW PRESSURE CYLINDERS UP TO 9 1/2" IN DIA.

## SAFETY:

- COMPLIES WITH ALL SEISMIC ZONE 4 REGULATIONS IN THE UNIFORM BUILDING CODE (UBC).
- MEETS OR EXCEEDS OSHA REQUIREMENTS.

NO. MCR-400 HEIGHT: 30" WIDTH: 29" (O.D.) DEPTH: 21.5" (O.D.) WEIGHT: 41 lbs. CYL. CAP. 4

BASE PLATE MODELS AVAILABLE ADD 'BP' TO END OF PART NO. EX: MCR-400-BP