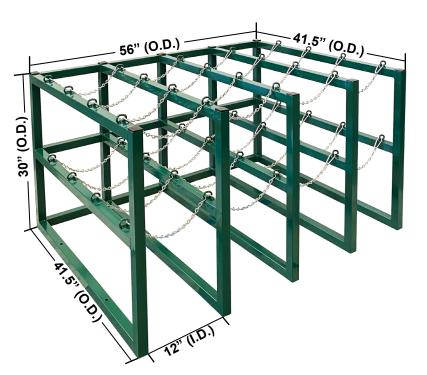

## OFTEN COPIED / NEVER EQUALED™ SINCE 1958

This heavy-duty modular cylinder rack is ruggedly constructed and has been designed to be anchored to the floor. Constructed of heavy-gauge 1 1/2" square tubing and heavy-duty welded loop safety chain with spring loaded safety latches to secure each cylinder individually.

HOLDS HIGH & LOW PRESSURE CYLINDERS UP TO 9 1/2" IN DIA.

## SAFETY:

- COMPLIES WITH ALL SEISMIC ZONE 4 REGULATIONS IN THE UNIFORM BUILDING CODE (UBC).
- MEETS OR EXCEEDS OSHA REQUIREMENTS.

NO. MCR-1600 HEIGHT: 30" WIDTH: 56" (O.D.) DEPTH: 41.5" (O.D.) WEIGHT: 118 lbs. CYL. CAP. 16