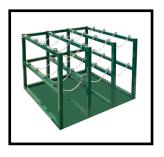

## OFTEN COPIED / NEVER EQUALED™ SINCE 1958

This heavy-duty modular cylinder rack is ruggedly constructed and has been designed to be anchored to the floor. Constructed of heavy-gauge 1 1/2" square tubing and heavy-duty welded loop safety chain with spring loaded safety latches to secure each cylinder individually.

### HOLDS HIGH & LOW PRESSURE CYLINDERS UP TO 9 1/2" IN DIA.

# NO. MCR-1200

HEIGHT: 30" WIDTH: 42" (O.D.) DEPTH: 41.5" (O.D.) WEIGHT: 85 lbs. CYL. CAP. 12

BASE PLATE MODELS AVAILABLE
ADD 'BP' TO END OF PART NO.
EX: MCR-1200-BP