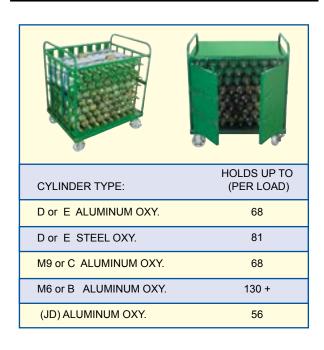

## OFTEN COPIED / NEVER EQUALED™ SINCE 1958

These heavy-duty carts are designed to transport multiple types and sizes of cylinders. Its unique slanted floor plate, and deeper design, angles the cylinders to the rear of the cart for safety. Features include a rectangular design for compact nesting in delivery trucks, dual handles for easy maneuvering in tight places, heavy-duty rugged 6" steel locking casters and ratchet straps standard on all models. **Phenolic, Neoprene and Polyurethane casters are available upon request.** 

## **CB50-4-IVU**

HEIGHT: 48" WIDTH: 42" (O.D.) DEPTH: 35" (I.D.) DEPTH: 37" (O.D.) WEIGHT: 180 lbs.

## WHEEL NO:

W-23 (6" x 2" Steel Rigid Caster)
W-24 (6" x 2" Steel Swivel / Brake Caster)

(2) HEAVY DUTY NYLON RATCHET STRAPS

**35" DEEP BASE (I.D.)** 