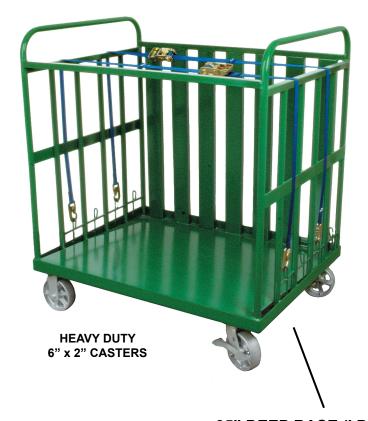

## OFTEN COPIED / NEVER EQUALED™ SINCE 1958

These heavy-duty carts are designed to transport multiple types and sizes of cylinders. Its unique slanted floor plate, and deeper design, angles the cylinders to the rear of the cart for safety. Features include a rectangular design for compact nesting in delivery trucks, dual handles for easy maneuvering in tight places, heavy-duty rugged 6" steel locking casters and ratchet straps standard on all models. **Phenolic, Neoprene and Polyurethane casters are available upon request.** 

Handles Post Type, Grab-N-Go, Walkabout, and Oxytote valve cylinders.

## **CB50-4-IVU**

HEIGHT: 48" WIDTH: 42" (O.D.) DEPTH: 35" (I.D.) DEPTH: 37" (O.D.) WEIGHT: 180 lbs.

## WHEEL NO:

W-23 (6" x 2" Steel Rigid Caster)
W-24 (6" x 2" Steel Swivel / Brake Caster)

(2) HEAVY DUTY NYLON RATCHET STRAPS

**35" DEEP BASE (I.D.)** 