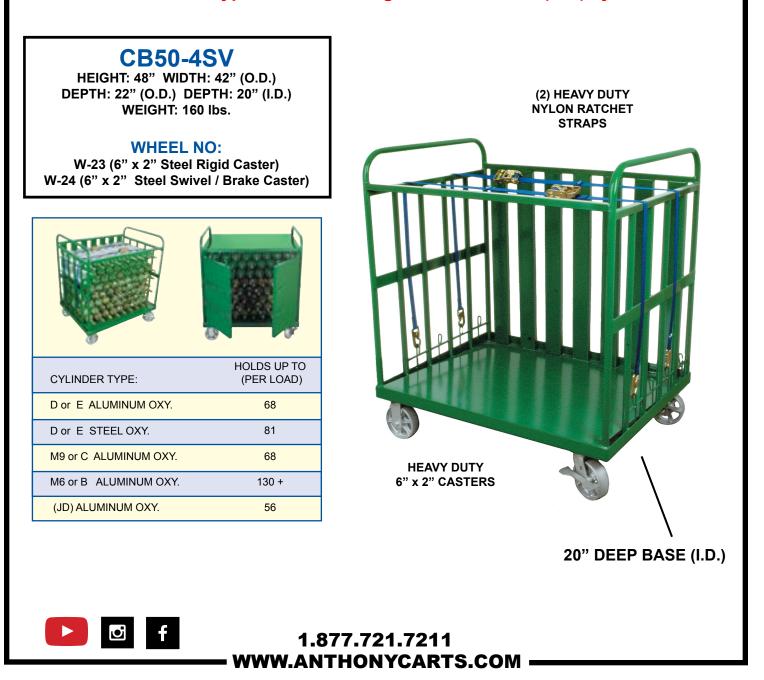

## OFTEN COPIED / NEVER EQUALED™ SINCE 1958

These heavy-duty carts are designed to transport multiple types and sizes of cylinders. Its unique slanted floor plate, and deeper design, angles the cylinders to the rear of the cart for safety. Features include a rectangular design for compact nesting in delivery trucks, dual handles for easy maneuvering in tight places, heavy-duty rugged 6" steel locking casters and ratchet straps standard on all models. **Phenolic, Neoprene and Polyurethane casters are available upon request.** 