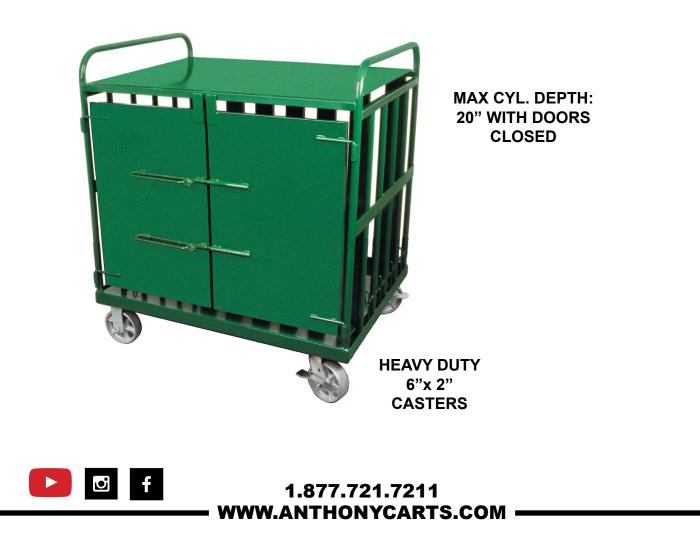

## OFTEN COPIED / NEVER EQUALED™ SINCE 1958

These heavy-duty carts are designed to transport multiple types and sizes of cylinders. Its unique slanted floor plate, and deeper design, angles the cylinders to the rear of the cart for safety. Features include a rectangular design for compact nesting in delivery trucks, dual handles for easy maneuvering in tight places, heavy-duty rugged 6" steel locking casters and ratchet straps standard on all models. **Phenolic, Neoprene and Polyurethane casters are available upon request.** 

## WHEEL NO:

W-23 (6"x 2" STEEL RIGID CASTER) W-24 (6"x 2" STEEL SWIVEL / BRAKE CASTER)