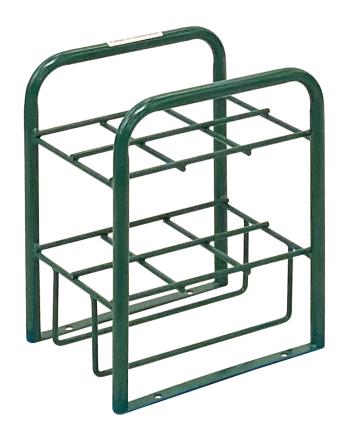

## OFTEN COPIED / NEVER EQUALED™ SINCE 1958

The ultimate in durability, these units are designed for applications where multiple **JUMBO D** size cylinder transport, storage or manifolding is required. Individual spacing, positive cylinder placement and weight distribution allows for easy handling on uneven or irregular surfaces. The all-welded steel construction of angle iron and steel round bar insures greater durability and strength.

## NO. 6060-JD

HEIGHT: 19.5" WIDTH: 18.5" (O.D.) DEPTH: 14.5" (O.D.) WEIGHT: 13 lbs.

## CYLINDER CAPACITY: (6) JUMBO D CYL.

All products can be ordered in Red and/or Yellow finish for certain storage compliance regulations. An additional cost will apply.

For RED finish add "R" to end of part number For YELLOW finish add "Y" to end of part number