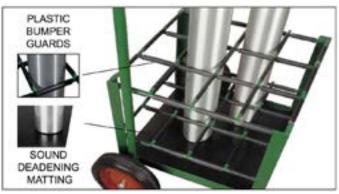

## **SOUND DEADENING KITS**

"Makes delivering cylinders completely invisible to the ears"

Anthony has developed an exclusive sound deadening system for their multiple cylinder carts, used to distribute cylinders in and around hospitals, rest homes, convalescent homes etc. or where **QUIET** is essential.

These sound deadening kits include heavy-duty sound deadening matting & plastic bumper guards. This formula eliminates the rattling & clanging of steel & aluminum cylinders while in transport.

SOUND DEADENING KIT PART NO: SDK-24JD FIT ANTHONY MODELS - 6246-JD CYLINDER CAPACITY - 24