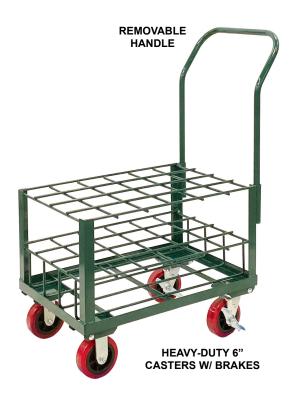

## OFTEN COPIED / NEVER EQUALED™ SINCE 1958

**MODEL NO. 6246-JD** is a rugged heavy-duty delivery cart designed to transport or store up to 24 **Jumbo D** size cylinders. Constructed with a high quality heavy-gauge angle iron steel frame, this unit was tested and load rated using heavier steel cylinders rather than light weight aluminum cylinders. Other features include a removable handle, that can be put on the swivel caster side or the rigid caster side for the push or pulling comfort of the operator. Equipped with large 6" heavy-duty plate casters (2 locking swivel - 2 rigid) that can be easily removed for repair, maintenance or replacement.

## NO. 6246-JD

HEIGHT: 45" DEPTH: 36" WIDTH: 24" WEIGHT: 80 lbs. CYL. CAP: 24

> CASTER NO: W-23R 6" RUBBER RIGID

CASTER NO: W-24R 6" RUBBER SWIVEL / BRAKE

All products can be ordered in Red and/or Yellow finish for certain storage compliance regulations. An additional cost will apply.