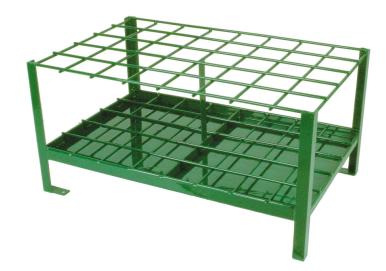

## OFTEN COPIED / NEVER EQUALED™ SINCE 1958

The ultimate in durability, these units are designed for applications where multiple **Jumbo D** size cylinder storage or manifolding is required. Individual spacing, positive cylinder placement and weight distribution allows for easy handling on uneven or irregular surfaces. The all-welded steel construction of angle iron and steel round bar insures greater durability and strength.

## NO. 6400-JD

HEIGHT: 20" DEPTH: 48" WIDTH: 30" WEIGHT: 72 lbs. CYL. CAP: 40

All products can be ordered in Red and/or Yellow finish for certain storage compliance regulations. An additional cost will apply.