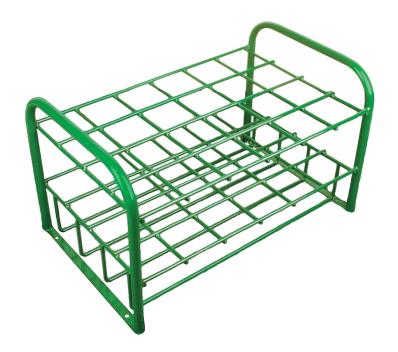

## OFTEN COPIED / NEVER EQUALED™ SINCE 1958

The ultimate in durability, these units are designed for applications where multiple **Jumbo D** size cylinder storage or manifolding is required. Individual spacing, positive cylinder placement and weight distribution allows for easy handling on uneven or irregular surfaces. The all-welded steel construction of angle iron and steel round bar insures greater durability and strength.

## NO. 6240-JD

HEIGHT: 19.5" DEPTH: 40" WIDTH: 24" WEIGHT: 39 lbs. CYL. CAP: 24

All products can be ordered in Red and/or Yellow finish for certain storage compliance regulations. An additional cost will apply.