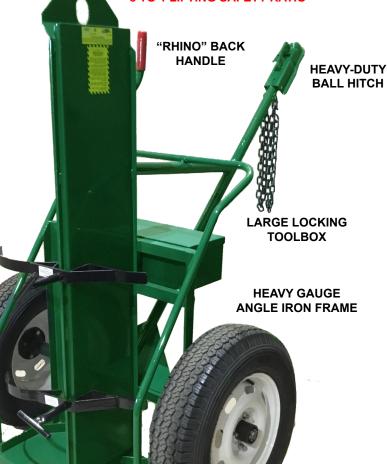

## NO.94-15LFW-24-BH

HEIGHT: 65" WIDTH: 46" (O.D.) WEIGHT: 258 lbs.

WHEEL NO: W-20RT (24" AUTO PNEUMATIC)

## **CYLINDER CAPACITY:**

244 TO 330 CU.FT. OXYGEN AND (NO.4.5 - NO.5 - WK) ACET. OR 100 lb. PROPANE CYLINDERS

> ANTHONY'S TRIPLE BAFFLE FIREWALL PARTITION (RATED AT 1 HOUR)

> > FAST ACTION CYL. PLACEMENT BANDS