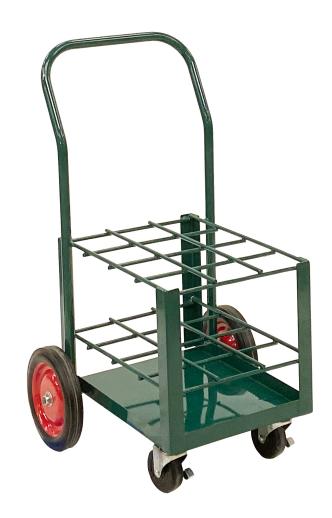

## OFTEN COPIED / NEVER EQUALED™ SINCE 1958

The ultimate in durability, these units are designed for applications where multiple **JUMBO D** size cylinder transport, storage or manifolding is required. Individual spacing, positive cylinder placement and weight distribution allows for easy handling on uneven or irregular surfaces. The all-welded steel construction of angle iron and steel round bar insures greater durability and strength.

## NO. 6124-JD

HEIGHT: 42" WIDTH: 28" (O.D.) DEPTH: 28" (O.D.) WEIGHT: 46 lbs.

WHEEL NO: W-11 10" SOLID RUBBER

CYLINDER CAPACITY: (12) JUMBO D CYL.

All products can be ordered in Red and/or Yellow finish for certain storage compliance regulations. An additional cost will apply.