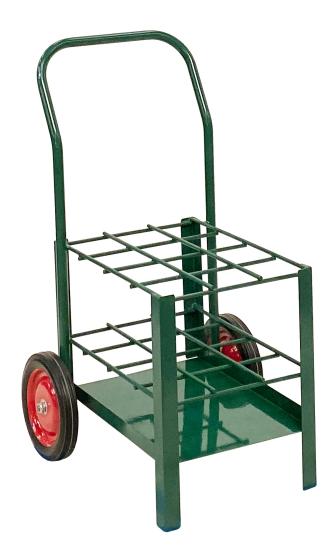

## OFTEN COPIED / NEVER EQUALED™ SINCE 1958

The ultimate in durability, these units are designed for applications where multiple **JUMBO D** size cylinder transport, storage or manifolding is required. Individual spacing, positive cylinder placement and weight distribution allows for easy handling on uneven or irregular surfaces. The all-welded steel construction of angle iron and steel round bar insures greater durability and strength.

## NO. 6121-JD

HEIGHT: 42" WIDTH: 28" (O.D.) DEPTH: 28" (O.D.) WEIGHT: 41 lbs.

WHEEL NO: W-11 10" SOLID RUBBER

CYLINDER CAPACITY: (12) JUMBO D CYL.

All products can be ordered in Red and/or Yellow finish for certain storage compliance regulations. An additional cost will apply.