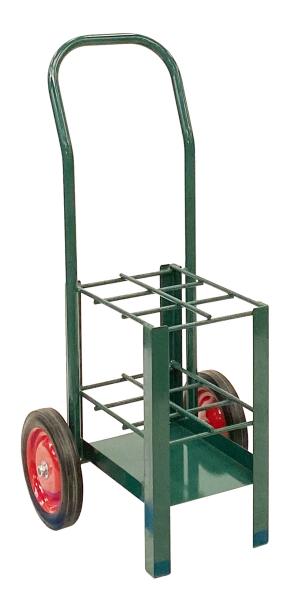

## OFTEN COPIED / NEVER EQUALED™ SINCE 1958

The ultimate in durability, these units are designed for applications where multiple **JUMBO D** size cylinder transport, storage or manifolding is required. Individual spacing, positive cylinder placement and weight distribution allows for easy handling on uneven or irregular surfaces. The all-welded steel construction of angle iron and steel round bar insures greater durability and strength.

## NO. 6061-JD

HEIGHT: 42" WIDTH: 22" (O.D.) DEPTH: 18" (O.D.) WEIGHT: 31 lbs.

> WHEEL NO: W-11 10" SOLID RUBBER

CYLINDER CAPACITY: (6) JUMBO D CYL.

All products can be ordered in Red and/or Yellow finish for certain storage compliance regulations. An additional cost will apply.