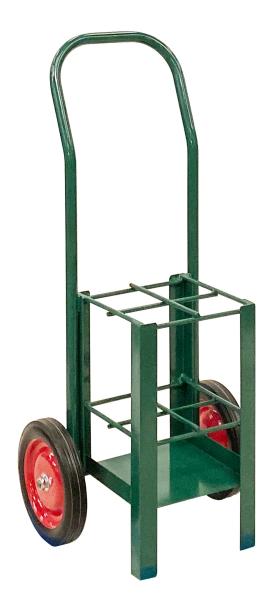

## OFTEN COPIED / NEVER EQUALED™ SINCE 1958

The ultimate in durability, these units are designed for applications where multiple **JUMBO D** size cylinder transport, storage or manifolding is required. Individual spacing, positive cylinder placement and weight distribution allows for easy handling on uneven or irregular surfaces. The all-welded steel construction of angle iron and steel round bar insures greater durability and strength.

## NO. 6041-JD

HEIGHT: 42" WIDTH: 20" (O.D.) DEPTH: 12" (O.D.) WEIGHT: 28 lbs.

> WHEEL NO: W-11 10" SOLID RUBBER

CYLINDER CAPACITY:

(4) JUMBO D CYL.

All products can be ordered in Red and/or Yellow finish for certain storage compliance regulations. An additional cost will apply.