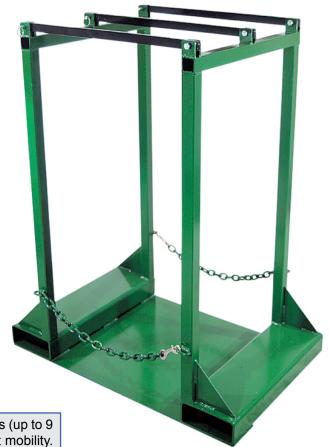

## NO. MGS-400

HEIGHT: 41" WIDTH: 34" (O.D.) DEPTH: 22" (O.D.) WEIGHT: 130 lbs.

CYLINDER CAPACITY: 4 CYL. (UP TO 9 1/2" EACH)

These units are designed to hold high pressure cylinders (up to 9 1/2" in dia.) securely in place for easy storage & forklift mobility. Hinged retainer bars with hitch pin & safety chain provide safe cylinder containment and convenient access from each side. Features include a heavy-duty steel floor plate, reinforced side rails and 7" wide forklift pockets with lock down bolts for extra safety.