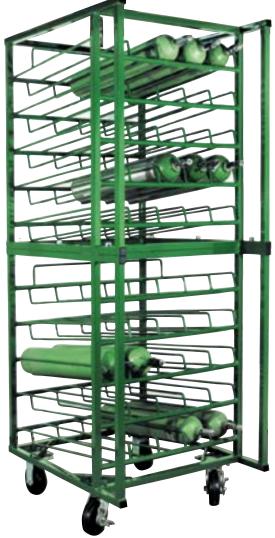

## OFTEN COPIED / NEVER EQUALED™ SINCE 1958

Layered M7, M9, C, D & E type cylinder carts and racks are designed for easy storing of full and empty cylinders in the same unit. Constructed of heavy gauge square tubing, round bar, large 5" casters with locks and convenient full length push handles. The specially designed angled shelves are dirt and dust collection free, and when moisture is present these shelves allow free air flow drying.

## NO. LC50-4

HEIGHT: 73" WIDTH: 27" (O.D.) DEPTH: 32" (O.D.) WEIGHT: 190 lbs.

## **CYLINDER CAPACITY:**

(50) D / E OR (100) M9 / M7 / C

5" HEAVY DUTY CASTERS WITH BRAKE