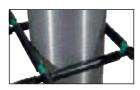

## NO. 6304-M6

HEIGHT: 40" DEPTH: 23" WIDTH: 19" WEIGHT: 35 lbs. CYL. CAP: (30) M4/M6/B

WHEEL NO: W-22 4" RUBBER SWIVEL WITH BRAKE

> WHEEL NO: W-22R 4" RUBBER RIGID

Anthony has developed a unique cylinder protection system for it's multiple cylinder carts, cylinder stands and racks. These newly designed plastic bumper guards (PATENT PENDING) help protect the surfaces of steel and aluminum cylinders from being scratched, gouged, scraped, or marred. These bumpers also eliminate the clanging noise when cylinders are in transport. **NOTE:** These retrofit bumper guards easily snap into place and **do not come off.** 

BUMPER GUARD KIT PART NO. - BG-30M6 FIT ANTHONY MODELS - 6304-M6 BUMPERS PER KIT - 142 CYLINDER CAPACITY - 30