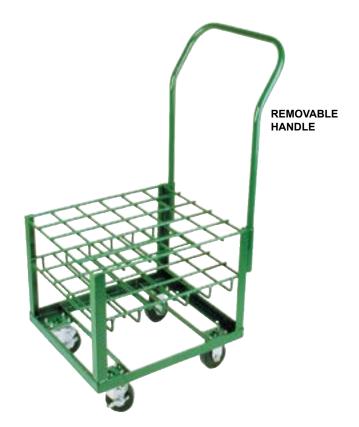

## NO. 6304-M6

HEIGHT: 40" DEPTH: 23" WIDTH: 19" WEIGHT: 35 lbs. CYL. CAP: (30) M4/M6/B

WHEEL NO: W-22 4" RUBBER SWIVEL WITH BRAKE

> WHEEL NO: W-22R 4" RUBBER RIGID

Anthony has developed a unique cylinder protection system for it's multiple cylinder carts, cylinder stands and racks. These newly designed plastic bumper guards (PATENT PENDING) help protect the surfaces of steel and aluminum cylinders from being scratched, gouged, scraped, or marred. These bumpers also eliminate the clanging noise when cylinders are in transport. **NOTE:** These retrofit bumper guards easily snap into place and **do not come off.** 