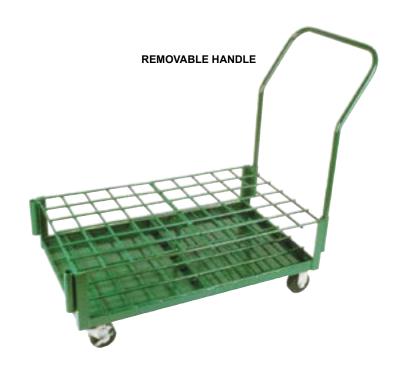

## NO. 6604-M6

HEIGHT: 40" DEPTH: 39" WIDTH: 23" WEIGHT: 65 lbs. CYL. CAP: (60) M4/M6/B

WHEEL NO: W-22 4" RUBBER SWIVEL WITH BRAKE

> WHEEL NO: W-22R 4" RUBBER RIGID

Anthony has developed a unique cylinder protection system for it's multiple cylinder carts, cylinder stands and racks. These newly designed plastic bumper guards (PATENT PENDING) help protect the surfaces of steel and aluminum cylinders from being scratched, gouged, scraped, or marred. These bumpers also eliminate the clanging noise when cylinders are in transport. **NOTE:** These retrofit bumper guards easily snap into place and **do not come off.** 