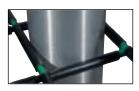

## NO. 6604-M6

HEIGHT: 40" DEPTH: 39" WIDTH: 23" WEIGHT: 65 lbs. CYL. CAP: (60) M4/M6/B

WHEEL NO: W-22 4" RUBBER SWIVEL WITH BRAKE

> WHEEL NO: W-22R 4" RUBBER RIGID

Anthony has developed a unique cylinder protection system for it's multiple cylinder carts, cylinder stands and racks. These newly designed plastic bumper guards (PATENT PENDING) help protect the surfaces of steel and aluminum cylinders from being scratched, gouged, scraped, or marred. These bumpers also eliminate the clanging noise when cylinders are in transport. **NOTE:** These retrofit bumper guards easily snap into place and **do not come off.** 

BUMPER GUARD KIT PART NO. - BG-60M6 FIT ANTHONY MODELS - 6604-M6 BUMPERS PER KIT - 284 CYLINDER CAPACITY - 60